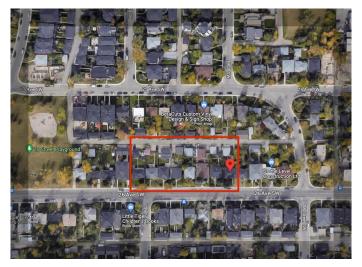

# \$6,400,000 - 1920 To 1948 26 Avenue Sw, Calgary

MLS® #A2037185

\$6,400,000

0 Bedroom, 0.00 Bathroom, Commercial on 1.14 Acres

Bankview, Calgary, Alberta

LAND, LAND, LAND ASSEMBLY -OPPORTUNITY IN INNER-CITY CALGARY in Bankview on 26th AVE SW. There are 8 spectacular 45' x 139' RC-2 zoned lots available! You may assemble up to 360' of exclusive inner-city land. (We have 1920, 1924 and 1928 26 AVE SW listed on the MLS. Located in the ultra sought-after inner-city community of Bankview and Marda Loop, these lots are perched at a high point in the community. Build with potential city views on a reasonably quiet street. This convenient and exclusive location is just minutes from both the Children's and Foothills Hospitals, Tom Baker Cancer Centre, Mount Royal University, University of Calgary, and affords easy access to the downtown core or escape to the nearby mountains. Also, just steps away from the Bow River and its extensive pathways system. Seven of the existing eight homes are in very good condition and are rented at mostly current market rent. The existing zoning allows easy subdivision into two lots and building of duplexes, but the city much prefers higher density as witnessed with the new building of a multi-family complex 300m East. This land intersects the communities of Bankview, South Calgary and Richmond Park/Knobhill. Along with Altadore and Garrison Woods, these communities comprise the commercial district of Trendy Marda Loop, which continues to be quickly redeveloping with executive homes and multi-family throughout its picturesque tree-lined streets.

# **Community Information**

Address 1920 To 1948 26 Avenue Sw

Subdivision Bankview
City Calgary
County Calgary
Province Alberta
Postal Code T2T 1E3

### **Additional Information**

Date Listed April 5th, 2023

Days on Market 816
Zoning R-C2