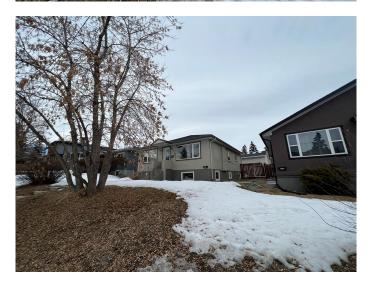

# \$6,400,000 - 1920 To 1948 26 Avenue Sw, Calgary

MLS® #A2037185

\$6,400,000

0 Bedroom, 0.00 Bathroom, Commercial on 1.14 Acres

Bankview, Calgary, Alberta

LAND, LAND, LAND ASSEMBLY -OPPORTUNITY IN INNER-CITY CALGARY in Bankview on 26th AVE SW. There are 8 spectacular 45' x 139' RC-2 zoned lots available! You may assemble up to 360' of exclusive inner-city land. (We have 1920, 1924 and 1928 26 AVE SW listed on the MLS. Located in the ultra sought-after inner-city community of Bankview and Marda Loop, these lots are perched at a high point in the community. Build with potential city views on a reasonably quiet street. This convenient and exclusive location is just minutes from both the Children's and Foothills Hospitals, Tom Baker Cancer Centre, Mount Royal University, University of Calgary, and affords easy access to the downtown core or escape to the nearby mountains. Also, just steps away from the Bow River and its extensive pathways system. Seven of the existing eight homes are in very good condition and are rented at mostly current market rent. The existing zoning allows easy subdivision into two lots and building of duplexes, but the city much prefers higher density as witnessed with the new building of a multi-family complex 300m East. This land intersects the communities of Bankview, South Calgary and Richmond Park/Knobhill. Along with Altadore and Garrison Woods, these communities comprise the commercial district of Trendy Marda Loop, which continues to be quickly redeveloping with executive homes and multi-family throughout its picturesque tree-lined streets.

This is an amazing opportunity to buy and hold land in inner-city Calgary, or get to work immediately at a multi-family project.